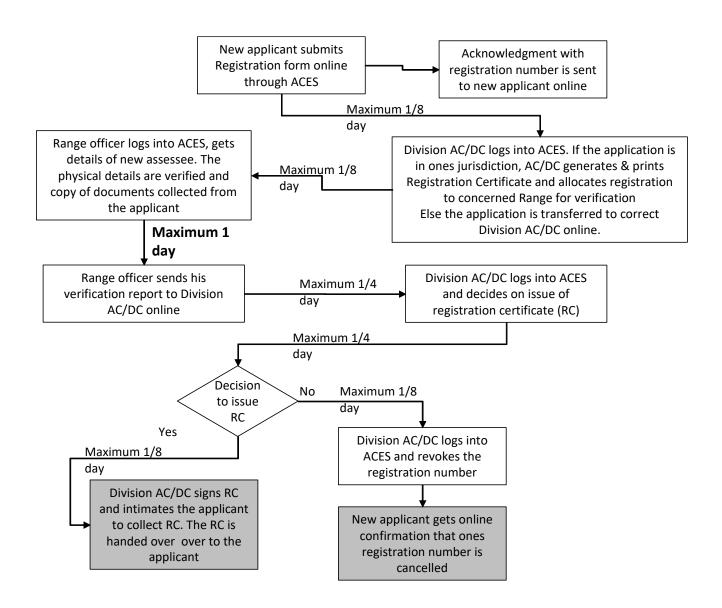

Process owner: Assistant Commissioner or other person

Norm: Complete Central Excise registration within 2 working days of receiving a complete application

Resource required: 1 AC/DC, 1 Range Supdt & 1 Inspector, ACES in working condition

With ACES, all registrations are online. However for the purpose of monitoring, a record in prescribed format shall be maintained by the division office. If possible to capture the record data from ACES reports, such a record can be maintained online and printed at time of audit check or monitoring by process owner.